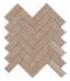

**EON CORINTHIAN GRAY MOSAIC**  $11^{3/4}$ " x  $11^{3/4}$ " - 30 x 30 cm

**EON CORINTHIAN BEIGE** HERRINGBONE MOSAIC  $11^{3/4}$ " x  $11^{3/4}$ " - 30 x 30 cm

#### MOOD

HONEYCOMB MOSAIC

9<sup>1/2</sup>"x11<sup>7/8</sup>" - 24x30 cm

**EON CARRARA** HERRINGBONE MOSAIC 11<sup>3/4</sup>"x11<sup>3/4</sup>" - 30x30 cm

**EON ELDORADO HERRINGBONE** MOSAIC

11<sup>3/4</sup>"x11<sup>3/4</sup>" - 30x30 cm