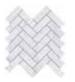

#### MOOD

HONEYCOMB MOSAIC

9<sup>1/2</sup>"x11<sup>7/8</sup>" - 24x30 cm

**EON CARRARA** HERRINGBONE MOSAIC 11<sup>3/4</sup>"x11<sup>3/4</sup>" - 30x30 cm

**EON ELDORADO HERRINGBONE** MOSAIC

11<sup>3/4</sup>"x11<sup>3/4</sup>" - 30x30 cm