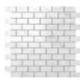

# **MOSAICS & DECORS**

113/4"x235/8" 30x60 cm

SIZES

**EON CARRARA** MOSAIC 11<sup>3/4</sup>"x11<sup>3/4</sup>" - 30x30 cm

**EON ELDORADO** MOSAIC 11<sup>3/4</sup>"x11<sup>3/4</sup>" - 30x30 cm

**EON CORINTHIAN** BEIGE MOSAIC 113/4"x113/4" - 30x30 cm