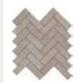

#### MOOD

HONEYCOMB MOSAIC

9<sup>1/2</sup>"x11<sup>7/8</sup>" - 24x30 cm

**EON CARRARA** HERRINGBONE MOSAIC 11<sup>3/4</sup>"x11<sup>3/4</sup>" - 30x30 cm

**EON ELDORADO HERRINGBONE** MOSAIC

11<sup>3/4</sup>"x11<sup>3/4</sup>" - 30x30 cm

**EON CORINTHIAN GRAY** HERRINGBONE MOSAIC

11<sup>3/4</sup>"x11<sup>3/4</sup>" - 30x30 cm