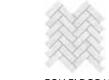

**EON CORINTHIAN GRAY MOSAIC**  $11^{3/4}$ " x  $11^{3/4}$ " - 30 x 30 cm

**EON CORINTHIAN BEIGE** HERRINGBONE MOSAIC  $11^{3/4}$ " x  $11^{3/4}$ " - 30 x 30 cm